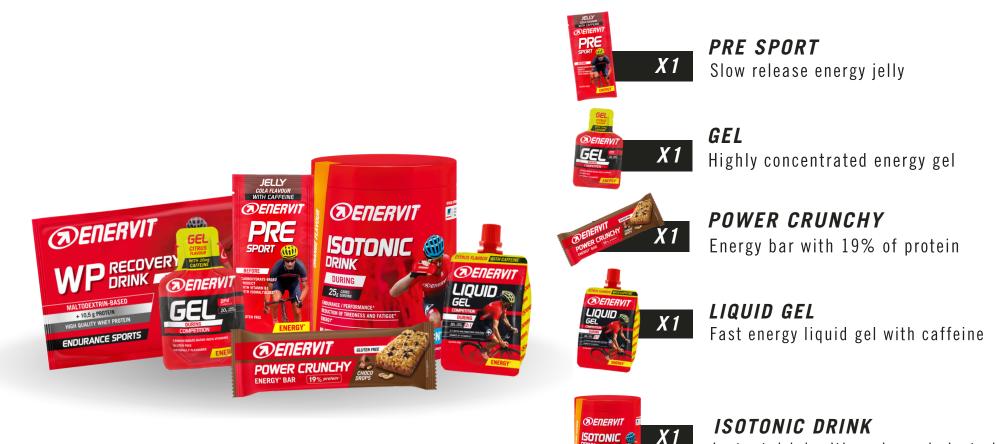

### 208 KM

**PRE SPORT** Slow release energy jelly

**ISOTONIC GEL** Maltodextrin-based gel with isotonic formula

**GEL** Highly concentrated energy gel

**LIQUID GEL** Fast energy liquid gel with caffeine

#### **POWER CRUNCHY** Energy bar with 19% of protein

**ISOTONIC DRINK** Instant drink with carbs and electrolytes

#### **POWER CRUNCHY** Energy bar with 19% of protein