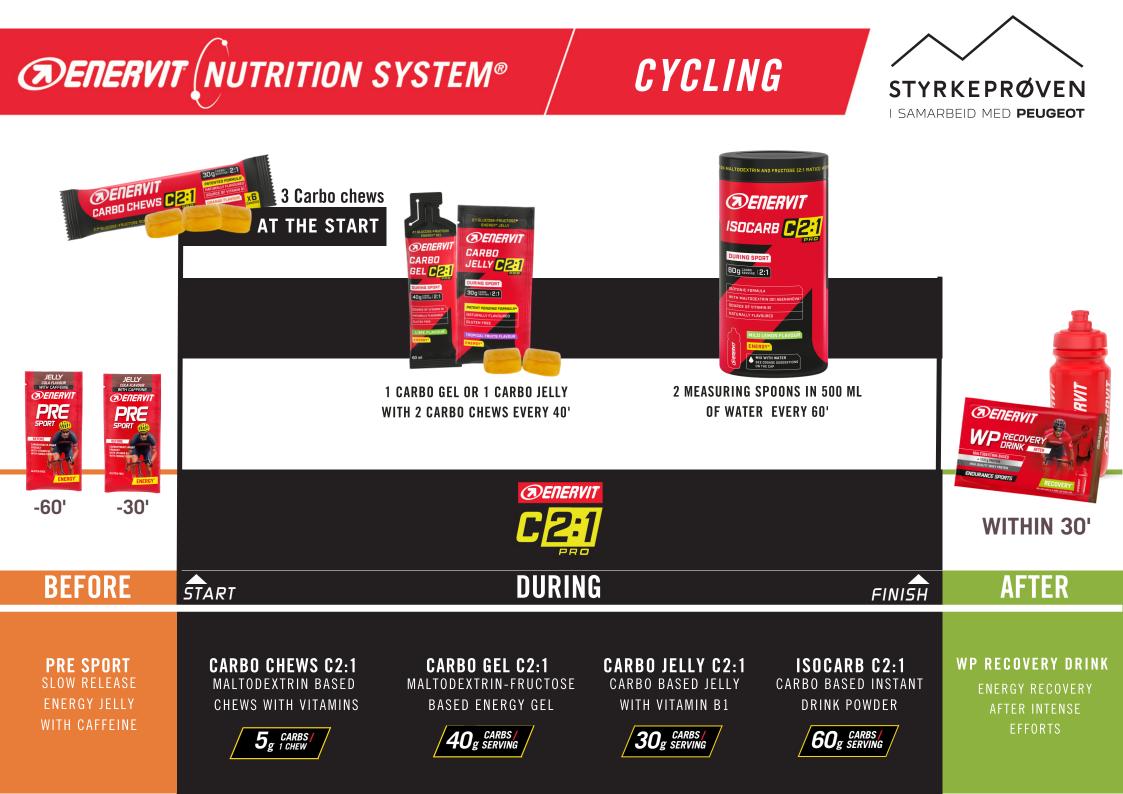

### CYCLING

STYRKEPRØVEN

#### WP RECOVERY DRINK

**PRE SPORT** Slow release energy jelly

**CARBO GEL C2:1** Maltodextrin-fructose based energy gel

**CARBO JELLY C2:1** Carbo based jelly with vitamin b1

**CARBO CHEWS C2:1** Fast energy liquid gel with caffeine

**GEL** Highly concentrated energy gel

**ISOCARB C2:1** Carbo based instant drink powder

#### WP RECOVERY DRINK