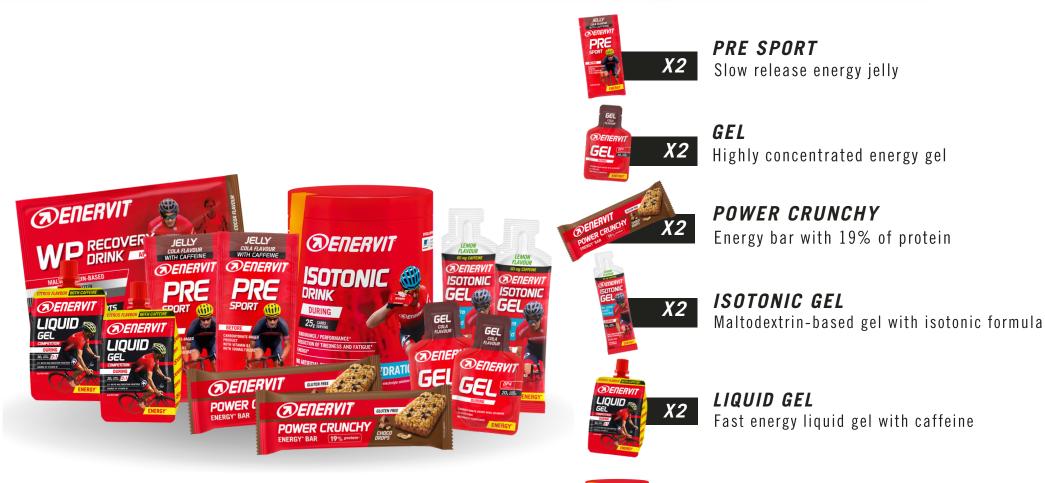

### 208 KM

**PRE SPORT** Slow release energy jelly

**ISOTONIC GEL** Maltodextrin-based gel with isotonic formula

**GEL** Highly concentrated energy gel

**LIQUID GEL** Fast energy liquid gel with caffeine

#### **POWER CRUNCHY** Energy bar with 19% of protein

**ISOTONIC DRINK** Instant drink with carbs and electrolytes