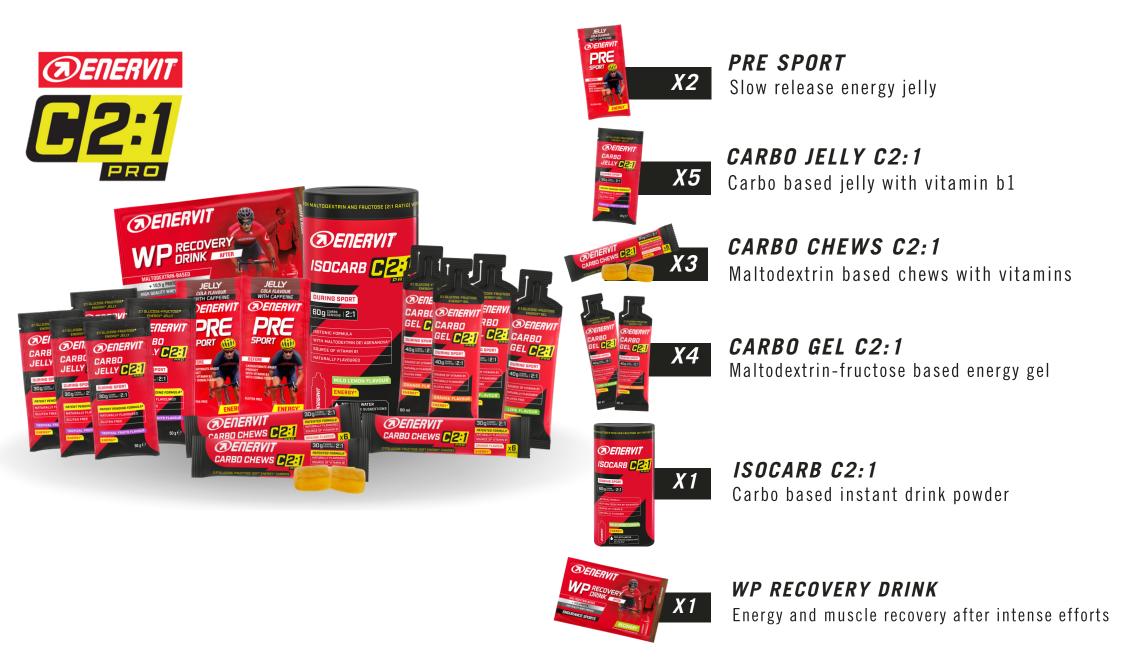

### 208 KM

**PRE SPORT** Slow release energy jelly

**ISOTONIC GEL** Maltodextrin-based gel with isotonic formula

**GEL** Highly concentrated energy gel

**LIQUID GEL** Fast energy liquid gel with caffeine

#### WP RECOVERY DRINK

**PRE SPORT** Slow release energy jelly

**CARBO GEL C2:1** Maltodextrin-fructose based energy gel

**CARBO JELLY C2:1** Carbo based jelly with vitamin b1

**CARBO CHEWS C2:1** Fast energy liquid gel with caffeine

**GEL** Highly concentrated energy gel

**ISOCARB C2:1** Carbo based instant drink powder