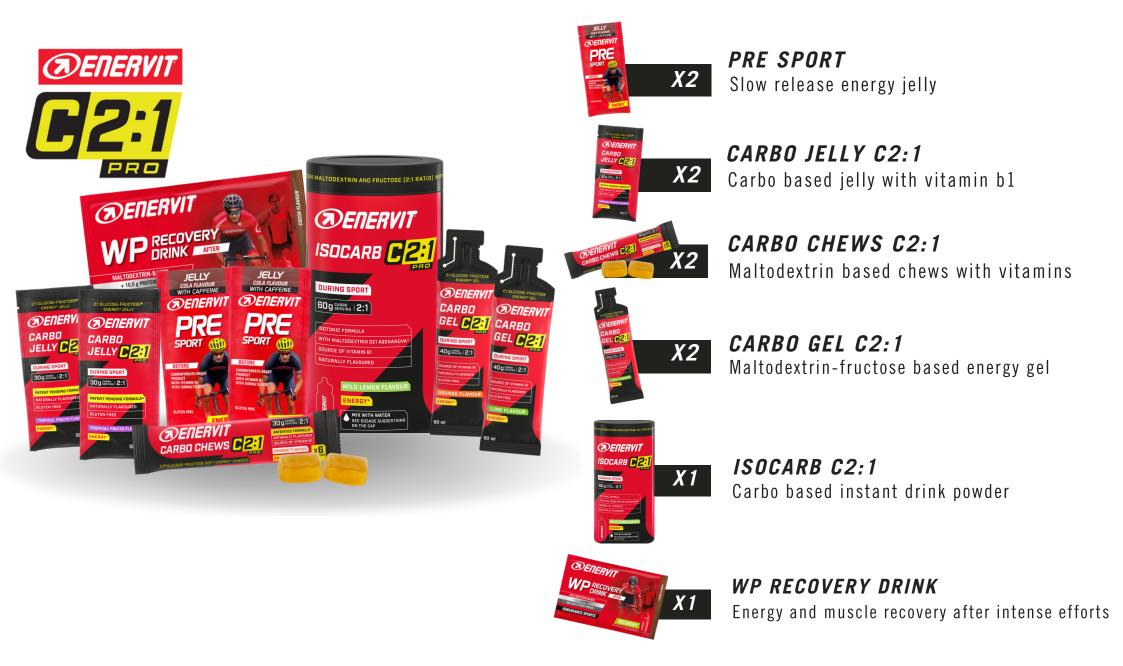

#### WP RECOVERY DRINK

**PRE SPORT** Slow release energy jelly

**CARBO GEL C2:1** Maltodextrin-fructose based energy gel

**CARBO JELLY C2:1** Carbo based jelly with vitamin b1

**CARBO CHEWS C2:1** Fast energy liquid gel with caffeine

**GEL** Highly concentrated energy gel

**ISOCARB C2:1** Carbo based instant drink powder