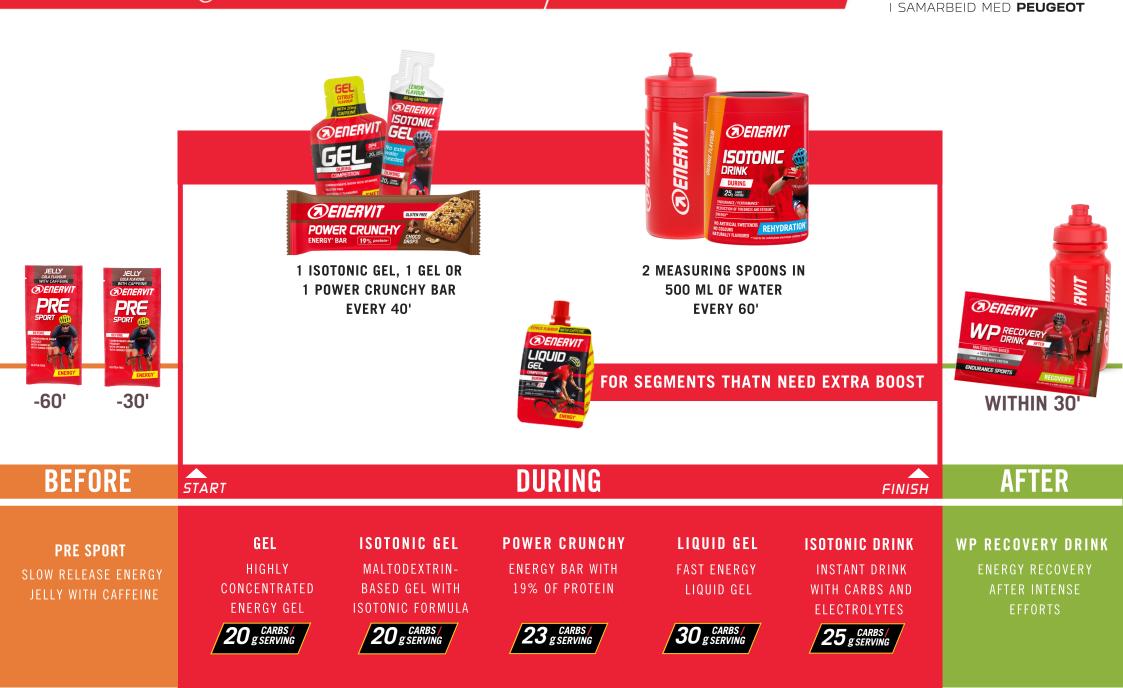

## **BERERVIT** NUTRITION SYSTEM®

Instant drink with carbs and electrolytes

### WP RECOVERY DRINK

ISOTONIC DRINK Instant drink with carbs and electrolytes

### WP RECOVERY DRINK

## 208 KM

**ISOTONIC DRINK** Instant drink with carbs and electrolytes

**WP RECOVERY DRINK** Energy and muscle recovery after intense efforts

### 208 KM

**PRE SPORT** Slow release energy jelly

**ISOTONIC GEL** Maltodextrin-based gel with isotonic formula

**GEL** Highly concentrated energy gel

**LIQUID GEL** Fast energy liquid gel with caffeine

#### **POWER CRUNCHY** Energy bar with 19% of protein

**ISOTONIC DRINK** Instant drink with carbs and electrolytes