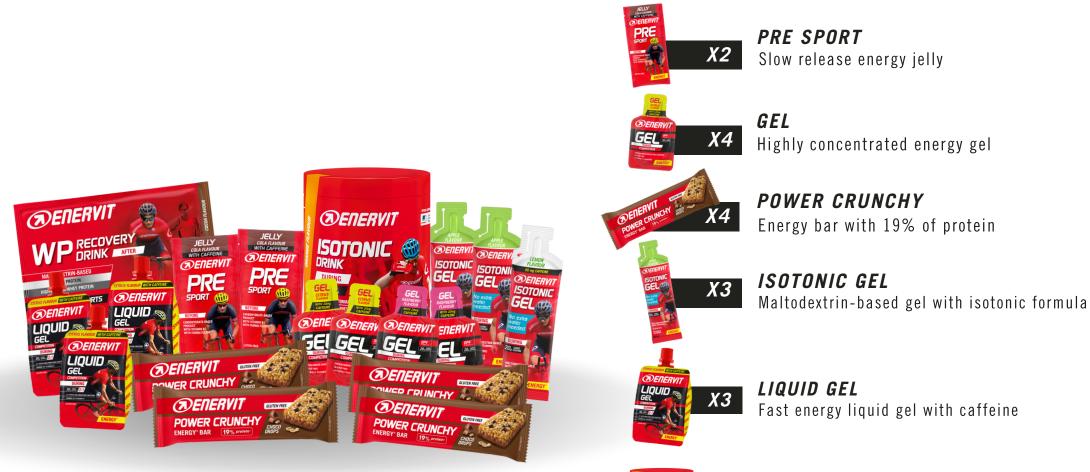

### 208 KM

**PRE SPORT** Slow release energy jelly

**ISOTONIC GEL** Maltodextrin-based gel with isotonic formula

**GEL** Highly concentrated energy gel

**LIQUID GEL** Fast energy liquid gel with caffeine

#### **POWER CRUNCHY** Energy bar with 19% of protein

**ISOTONIC DRINK** Instant drink with carbs and electrolytes

#### **POWER CRUNCHY** Energy bar with 19% of protein